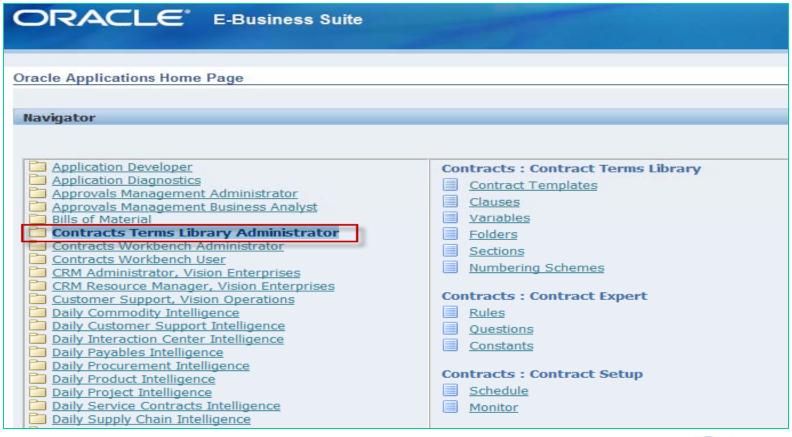

#### Clauses

• From the Contract Terms Library

Administrator responsibility select the

Clauses function.

| Application Developer                 | Contracts: Contract Terms Library |
|---------------------------------------|-----------------------------------|
| Application Diagnostics               | Contract Templates                |
| Approvals Management Administrator    |                                   |
| Approvals Management Business Analyst | Clauses                           |
| Bills of Material                     | <u>Variables</u>                  |
| Contracts Terms Library Administrator | <u>Folders</u>                    |
| Contracts Workbench Administrator     | Sections                          |
| Contracts Workbench User              | =                                 |
| CRM Administrator, Vision Enterprises | Numbering Schemes                 |