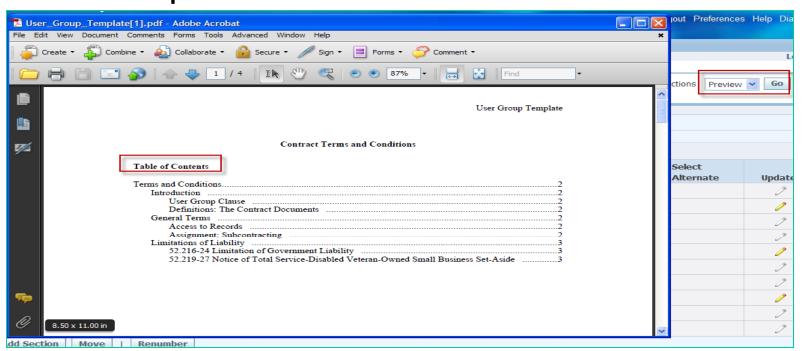

Take a preview

#### Preview the structured terms

#### Terms and Conditions

#### Introduction

#### User Group Clause

This clause is specifically used whem participating in User Group sessions. Insert a legal paragraph that will eventually be utilized in a compilation of clauses that define a complete <u>Contract Template</u>. This clause is between [@ Supplier Name @] and [@ Legal Entity @] on this date [@ Agreement Start Date @].

#### **Definitions: The Contract Documents**

a. The capitalized terms used herein shall have the meanings set forth in the General Conditions unless a specific definition therefore is provided herein. Unless otherwise specified, references herein to numbered Articles and paragraphs are to those in this Agreement.

b. The Contract Documents consist of this Agreement, the General Conditions, Special Conditions, Schedule of Work (Owner's form only or as provided below), Accepted Proposal (Owner's form only), Specifications, Drawings, Addenda, approved shop drawings, modifications and other directives from Owner to the Contractor issued under any provision of any of the foregoing documents. The Contractor hereby represents that he has examined all such documents and is familiar with same. These documents are hereinafter referred to as the "Contract", and all are as fully a part of the Contract as if attached to this Agreement or repeated herein. Any proposal, other than an accepted proposal on Owner's form only, attached to or referred to in this Contract is for information only; the terms of this Contract shall supercede and control over any conflicting terms contained in any such attached proposal.

c. The term "General Conditions" as used in the Contract Documents shall mean the document entitled "[@ Organization @] General Conditions of the Contract of Construction."

Validate the template

Give your structure a numbering scheme