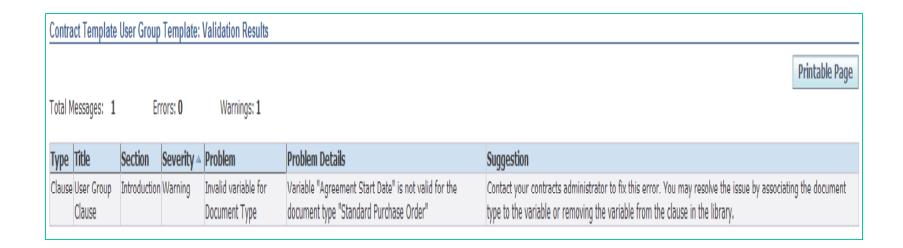

#### User Group Clause

This clause is specifically used whem participating in User Group sessions. Insert a legal paragraph that will eventually be utilized in a compilation of clauses that define a complete <u>Contract Template</u>. This clause is between [@ Supplier Name @] and [@ Legal Entity @] on this date [@ Agreement Start Date @].