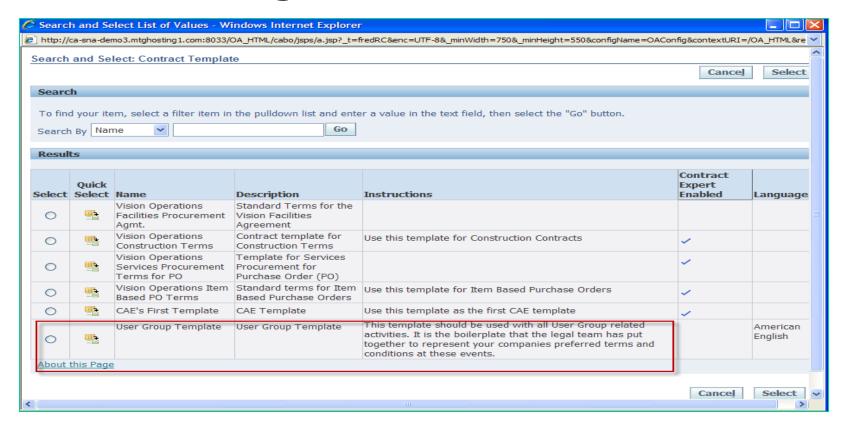

### **Contract Templates**

 Search and create new templates from the Contract Templates function.

 After adding the header information, apply and add details.

Add Sections and Clauses

 Add as many clauses as it takes to complete the boilerplate (Contract Template)