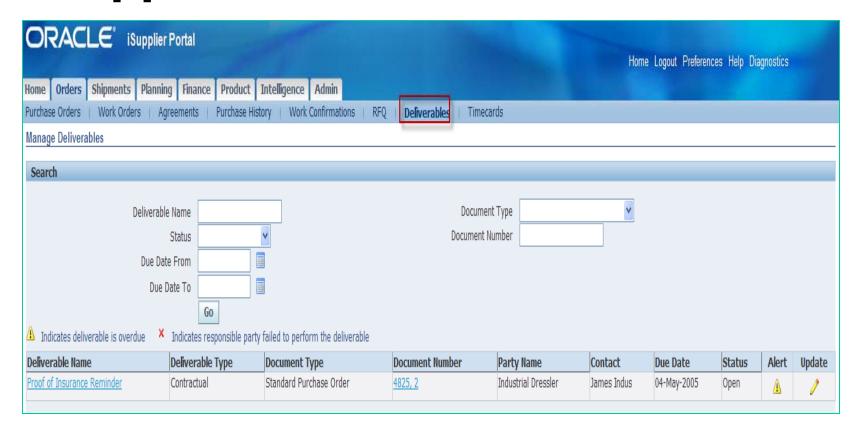

- Deliverables
  - Is typically a non-financial action that the Supplier has to provide in conjunction with the agreement.
    - Insurance records
    - Reporting by a certain date
  - Deliverables can also be internal and serve as reminders
    - Contact Supplier x days prior to contract expiration etc.

| General     | Clauses     | Deliverables | Translated Templates |           |
|-------------|-------------|--------------|----------------------|-----------|
|             |             |              |                      |           |
| Create      | Deliverable | 2            |                      |           |
| Deliverab   | le Name     |              |                      | able Type |
| No dolivora | bles exist. |              | Deliverables summary |           |

Deliverable created

| Confirmation Successfully created deliverables User Group Deliverable. |                  |                                           |           |                  |            |
|------------------------------------------------------------------------|------------------|-------------------------------------------|-----------|------------------|------------|
| Contract Template: User Group Template                                 |                  |                                           |           |                  |            |
|                                                                        |                  |                                           | Cancel Ac | tions Preview Go | Save Apply |
| General Clauses Deliverables Translated Templates                      |                  |                                           |           |                  |            |
|                                                                        |                  |                                           |           |                  |            |
| Create Deliverable Reorder                                             |                  |                                           |           |                  |            |
| Deliverable Name                                                       | Deliverable Type | Responsible Party                         |           | Update           | Delete     |
| <u>User Group Deliverable</u>                                          | Contractual      | Deliverables summary policer Organization |           | 1                | Î          |