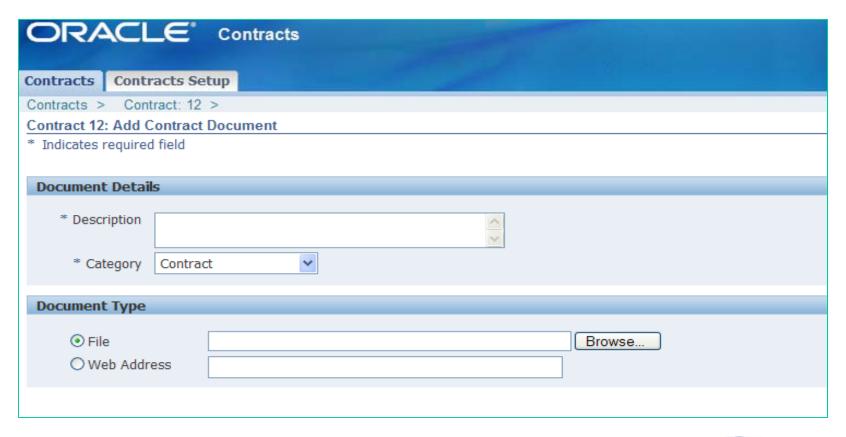

Manually Create Contracts

Add details

| Contracts >                   |                           |                    |                 |  |  |  |
|-------------------------------|---------------------------|--------------------|-----------------|--|--|--|
| Contract: 12                  |                           |                    |                 |  |  |  |
| USD = US dollar               |                           |                    |                 |  |  |  |
| North an                      | 40                        |                    |                 |  |  |  |
| Number                        |                           |                    |                 |  |  |  |
| * Name                        | User Group NDA            |                    |                 |  |  |  |
| Operating Unit                | Vision Operations         |                    |                 |  |  |  |
| Туре                          |                           |                    |                 |  |  |  |
| Intent Other                  |                           |                    |                 |  |  |  |
| * Contract Administrator      | Able, Ms. Marsha          |                    |                 |  |  |  |
| Overall Risk                  | Low                       |                    |                 |  |  |  |
| ⊕ Show More Details           |                           |                    |                 |  |  |  |
| Parties Deliverables Contract | Documents Risks Related ( | Contracts Notes Hi | istory Controls |  |  |  |
|                               |                           |                    |                 |  |  |  |
| Document Category             | <b>~</b>                  |                    |                 |  |  |  |
|                               |                           |                    |                 |  |  |  |
| Go                            |                           |                    |                 |  |  |  |
| Actions Add New Document Go   |                           |                    |                 |  |  |  |
| Name                          |                           | Description        | Category        |  |  |  |
| No Contract Documents exist.  |                           |                    |                 |  |  |  |
|                               |                           |                    | ,               |  |  |  |
|                               |                           |                    |                 |  |  |  |