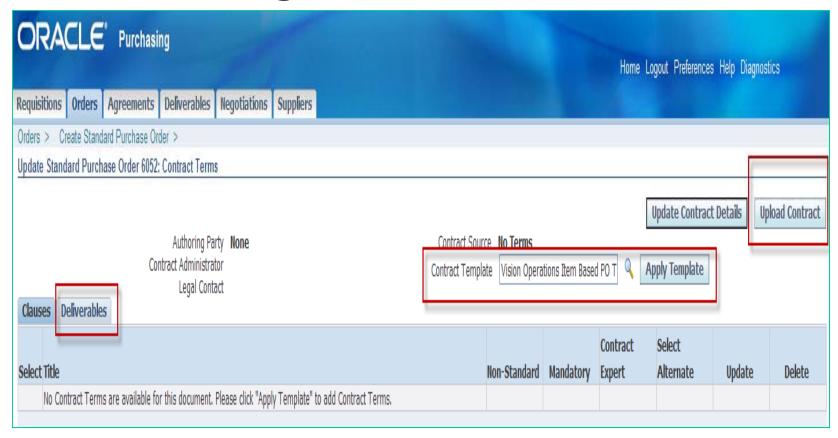

#### **Contract Templates**

A document made up of library clauses

### **Contract Templates**

 Search and create new templates from the Contract Templates function.

 After adding the header information, apply and add details.

Add Sections and Clauses

 Add as many clauses as it takes to complete the boilerplate (Contract Template)