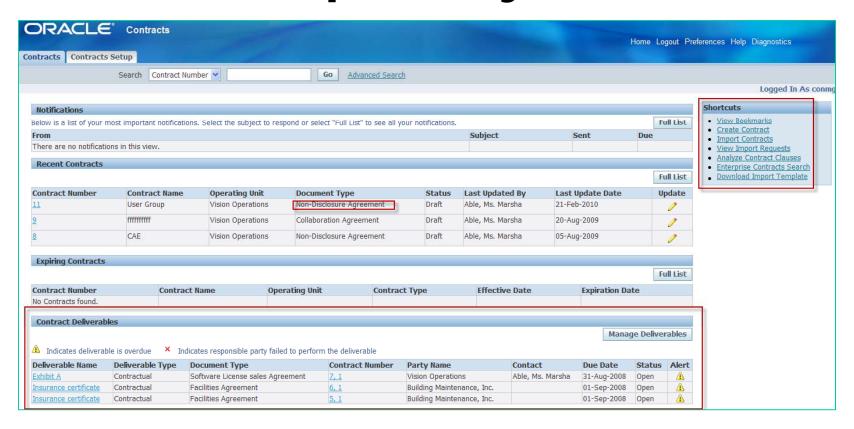

- The contract repository is a central location to manage agreements with suppliers that typically are not associated with a purchase document.
- Manage all agreements in Oracle
- Search capabilities
- Import
- Risks and Deliverables

| Oracle Applications Home Page                                             |                             |  |  |  |
|---------------------------------------------------------------------------|-----------------------------|--|--|--|
|                                                                           |                             |  |  |  |
| Newforten                                                                 |                             |  |  |  |
| Navigator                                                                 |                             |  |  |  |
|                                                                           |                             |  |  |  |
|                                                                           |                             |  |  |  |
| Application Developer                                                     | Contracts                   |  |  |  |
| Application Diagnostics                                                   | Contracts                   |  |  |  |
| Approvals Management Administrator                                        |                             |  |  |  |
| Approvals Management Business Analyst                                     | Contracts : Contracts Setup |  |  |  |
| Bills of Material                                                         | Contract Types              |  |  |  |
| Contracts Terms Library Administrator                                     |                             |  |  |  |
| Contracts Workbench Administrator                                         | Risks                       |  |  |  |
| Contracts Workbench User                                                  | Contact Roles               |  |  |  |
| CRM Administrator, Vision Enterprises                                     | Schedule                    |  |  |  |
| CRM Resource Manager, Vision Enterprises                                  | Monitor                     |  |  |  |
| Customer Support, Vision Operations                                       | inonicor                    |  |  |  |
| Daily Commodity Intelligence                                              |                             |  |  |  |
| Daily Customer Support Intelligence Daily Interaction Center Intelligence |                             |  |  |  |

- Other Key Items:
  - Analyze Clauses
    - Search for specific clauses and where they are used
    - More general search
    - See which contract the clause exists in
  - Search Contracts
    - Search for particular contracts in the repository
  - Import Contracts
    - During implementation it might be a good idea to import the initial load of non-purchasing agreements