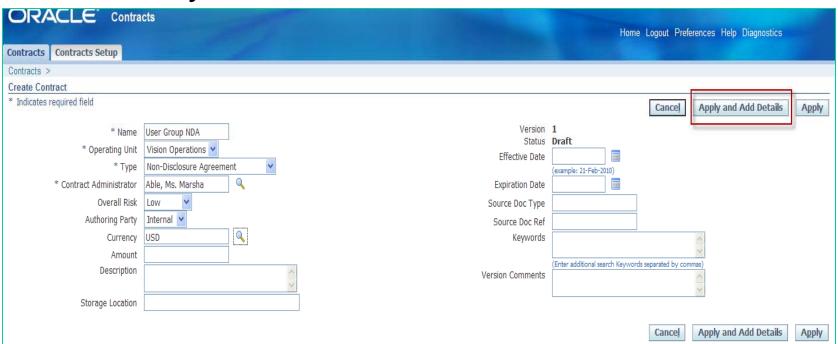

Manually Create Contracts

Add details

| Contracts >                   |                           |                    |                 |  |  |  |
|-------------------------------|---------------------------|--------------------|-----------------|--|--|--|
| Contract: 12                  |                           |                    |                 |  |  |  |
| USD = US dollar               |                           |                    |                 |  |  |  |
| North an                      | 40                        |                    |                 |  |  |  |
| Number                        |                           |                    |                 |  |  |  |
| * Name                        | User Group NDA            |                    |                 |  |  |  |
| Operating Unit                | Vision Operations         |                    |                 |  |  |  |
| Туре                          |                           |                    |                 |  |  |  |
| Intent Other                  |                           |                    |                 |  |  |  |
| * Contract Administrator      | Able, Ms. Marsha          |                    |                 |  |  |  |
| Overall Risk                  | Low                       |                    |                 |  |  |  |
| ⊕ Show More Details           |                           |                    |                 |  |  |  |
| Parties Deliverables Contract | Documents Risks Related ( | Contracts Notes Hi | istory Controls |  |  |  |
|                               |                           |                    |                 |  |  |  |
| Document Category             | <b>~</b>                  |                    |                 |  |  |  |
|                               |                           |                    |                 |  |  |  |
| Go                            |                           |                    |                 |  |  |  |
| Actions Add New Document Go   |                           |                    |                 |  |  |  |
| Name                          |                           | Description        | Category        |  |  |  |
| No Contract Documents exist.  |                           |                    |                 |  |  |  |
|                               |                           |                    | ,               |  |  |  |
|                               |                           |                    |                 |  |  |  |