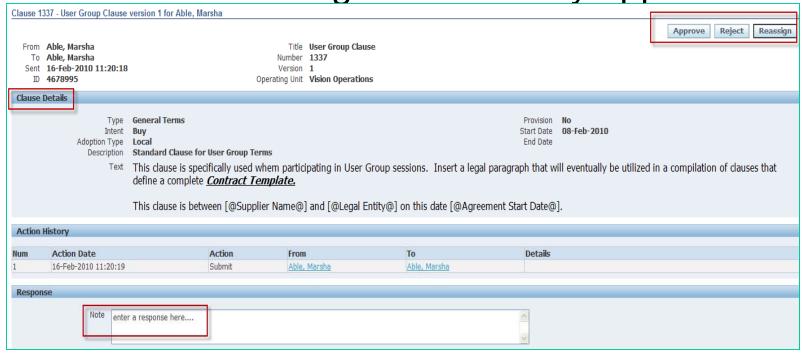

#### **Clause Approvals**

 Submit the Clause for approval when all updates and additions have been made.

| Confirmation Clause 1337 - User Group Clause has been submitted for                     | approval. |               |         |               |                  |  |  |
|-----------------------------------------------------------------------------------------|-----------|---------------|---------|---------------|------------------|--|--|
| Clauses                                                                                 |           |               |         |               |                  |  |  |
|                                                                                         |           |               |         |               |                  |  |  |
| Search                                                                                  |           |               |         |               |                  |  |  |
| * Operating Unit Vision Operations V  Keyword Number  Type  Go Clear                    |           |               |         |               |                  |  |  |
| ⊕ Show More Search Options                                                              |           |               |         |               |                  |  |  |
| Select Clauses: Submit Duplicate Create New Version Review for Adoption   Create Clause |           |               |         |               |                  |  |  |
| Select All   Select None                                                                |           |               |         |               |                  |  |  |
| Select Details Title   Title                                                            | Number    | Туре          | Version | Adoption Type | Status           |  |  |
| Show User Group Clause                                                                  | 1337      | General Terms | 1       | Local         | Pending Approval |  |  |

#### **Clause Approvals**

A notification will go to the library approver