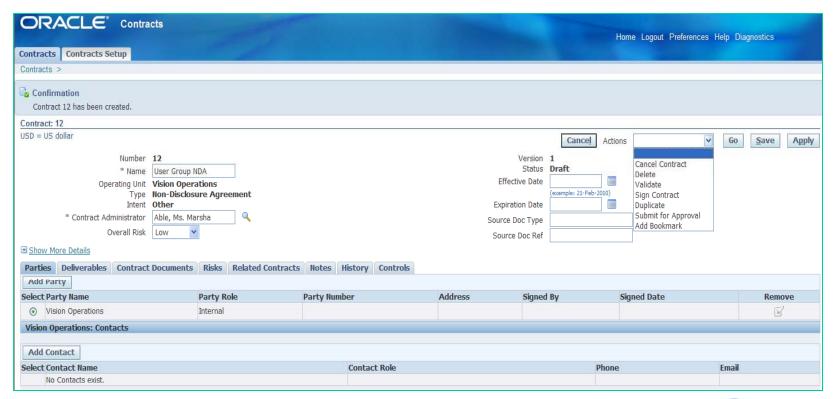

Manually Create Contracts

Add details

| Contracts >                   |                           |                    |                 |  |  |  |
|-------------------------------|---------------------------|--------------------|-----------------|--|--|--|
| Contract: 12                  |                           |                    |                 |  |  |  |
| USD = US dollar               |                           |                    |                 |  |  |  |
| North an                      | 40                        |                    |                 |  |  |  |
| Number                        |                           |                    |                 |  |  |  |
| * Name                        | User Group NDA            |                    |                 |  |  |  |
| Operating Unit                | Vision Operations         |                    |                 |  |  |  |
| Туре                          |                           |                    |                 |  |  |  |
| Intent Other                  |                           |                    |                 |  |  |  |
| * Contract Administrator      | Able, Ms. Marsha          |                    |                 |  |  |  |
| Overall Risk                  | Low                       |                    |                 |  |  |  |
| ⊕ Show More Details           |                           |                    |                 |  |  |  |
| Parties Deliverables Contract | Documents Risks Related ( | Contracts Notes Hi | istory Controls |  |  |  |
|                               |                           |                    |                 |  |  |  |
| Document Category             | <b>~</b>                  |                    |                 |  |  |  |
|                               |                           |                    |                 |  |  |  |
| Go                            |                           |                    |                 |  |  |  |
| Actions Add New Document Go   |                           |                    |                 |  |  |  |
| Name                          |                           | Description        | Category        |  |  |  |
| No Contract Documents exist.  |                           |                    |                 |  |  |  |
|                               |                           |                    | ,               |  |  |  |
|                               |                           |                    |                 |  |  |  |