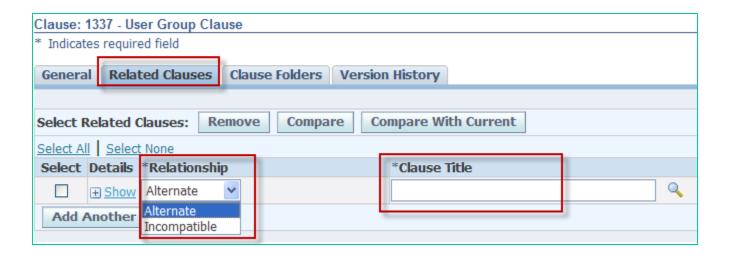

### Mange Clauses

- Related Clauses
- Clause Folders
- Version History

### Manage Clauses

Add a relationship to another clause