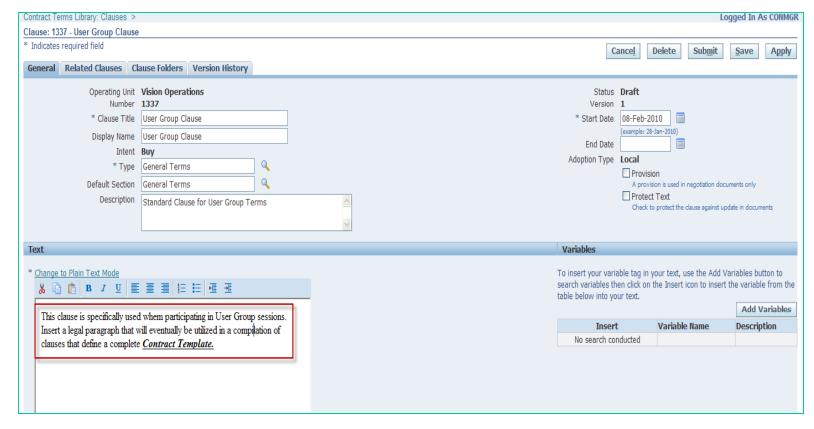

#### User Group Clause

This clause is specifically used whem participating in User Group sessions. Insert a legal paragraph that will eventually be utilized in a compilation of clauses that define a complete <u>Contract Template</u>. This clause is between [@ Supplier Name @] and [@ Legal Entity @] on this date [@ Agreement Start Date @].