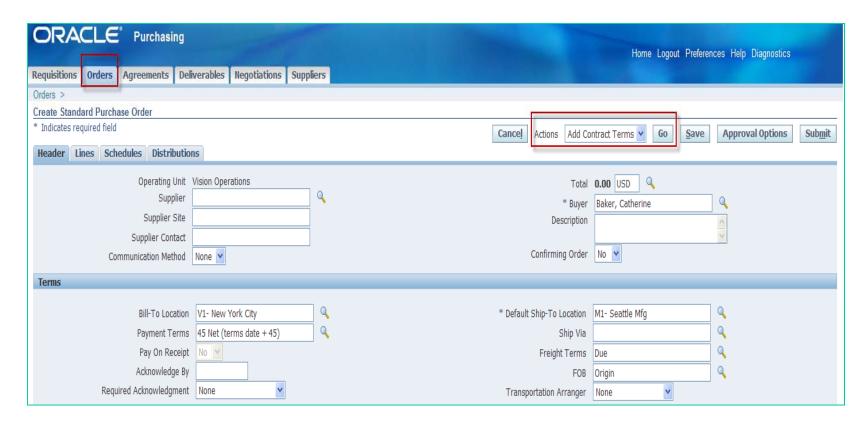

#### **Contract Templates**

A document made up of library clauses

### **Contract Templates**

 Search and create new templates from the Contract Templates function.

 After adding the header information, apply and add details.

Add Sections and Clauses

 Add as many clauses as it takes to complete the boilerplate (Contract Template)