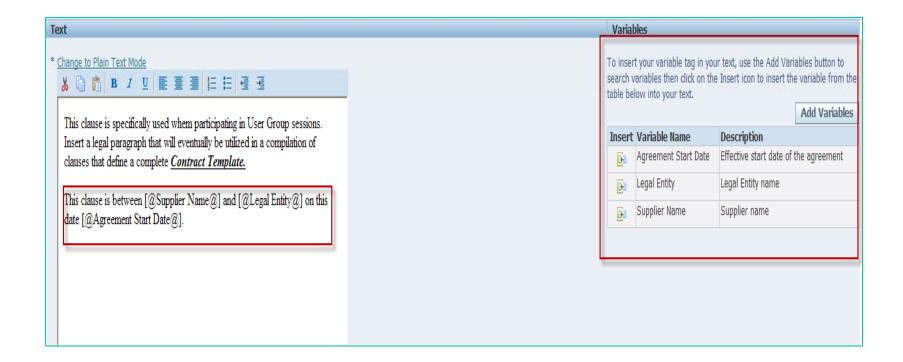

#### **Create Clauses with Variables**

#### User Group Clause

This clause is specifically used whem participating in User Group sessions. Insert a legal paragraph that will eventually be utilized in a compilation of clauses that define a complete <u>Contract Template</u>. This clause is between [@ Supplier Name @] and [@ Legal Entity @] on this date [@ Agreement Start Date @].