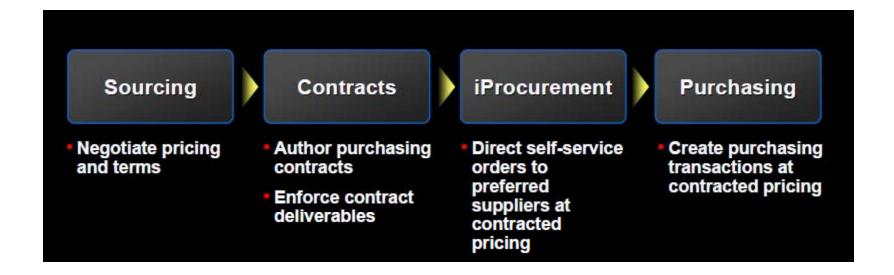

# Features and Functionality of Procurement Contracts

**Gary Marines** 







#### **Oracle Procurement Contracts**

- Supporting the procure to pay process with:
  - Establishing contract standards
  - Enabling contract authoring and negotiation
  - Monitoring contract expiration
  - Amendments
  - Analysis







#### **Oracle Procurement Contracts**

- Main components include:
  - Contract Terms Library
  - Contract Terms Maintenance and Approval
  - Deliverables
  - Contract Expert
  - Contract Repository\*







# Oracle Procurement Contracts Impacts

Enforce terms and conditions









#### **Contract Terms Library**









#### Clauses

- A contract clause is a paragraph that contains the verbiage that will be utilized in a contract template.
- The objective is to create standard clauses that can be reused within multiple templates.
- Clauses can contain variables, linked to other contracts, and can be defaulted to predefined sections of a contract template.







#### Clauses

• From the Contract Terms Library

Administrator responsibility select the

Clauses function.

| Application Developer                 | Contracts: Contract Terms Library |
|---------------------------------------|-----------------------------------|
| Application Diagnostics               | Contract Templates                |
| Approvals Management Administrator    |