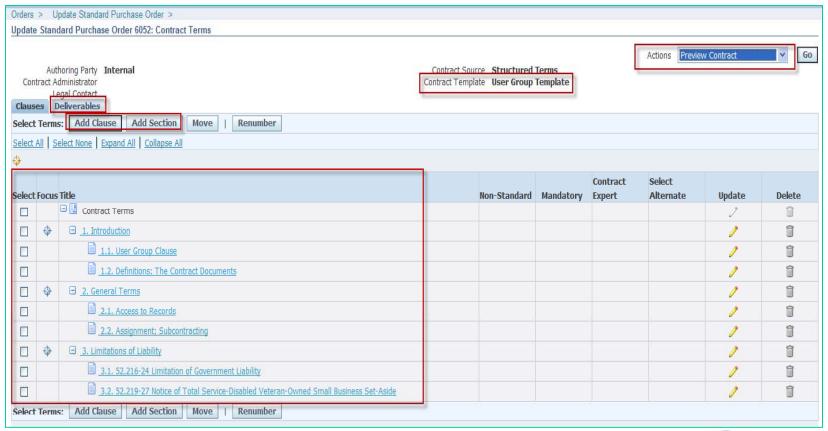

| Select   | Terms     | s: Add Clause Add Section Move Renumber                                           |  |  |  |  |
|----------|-----------|-----------------------------------------------------------------------------------|--|--|--|--|
| Select / | All Se    | elect None   Expand All   Collapse All                                            |  |  |  |  |
| <b>+</b> |           |                                                                                   |  |  |  |  |
| Select   | Focus     | Title                                                                             |  |  |  |  |
|          |           | Contract Terms                                                                    |  |  |  |  |
|          | <b>-</b>  | ☐ <u>Introduction</u>                                                             |  |  |  |  |
|          |           | User Group Clause                                                                 |  |  |  |  |
|          |           | Definitions: The Contract Documents                                               |  |  |  |  |
|          | <b>+</b>  | General Terms                                                                     |  |  |  |  |
|          |           | _Access to Records                                                                |  |  |  |  |
|          |           | Assignment; Subcontracting                                                        |  |  |  |  |
|          | <b>\$</b> | ☐ Limitations of Liability                                                        |  |  |  |  |
|          |           | 52.216-24 Limitation of Government Liability                                      |  |  |  |  |
|          |           | 52.219-27 Notice of Total Service-Disabled Veteran-Owned Small Business Set-Aside |  |  |  |  |
| Select   | Terms     | s: Add Clause Add Section Move Renumber                                           |  |  |  |  |

#### Introduction

#### User Group Clause

This clause is specifically used whem participating in User Group sessions. Insert a legal paragraph that will eventually be utilized in a compilation of clauses that define a complete <u>Contract Template</u>. This clause is between [@ Supplier Name @] and [@ Legal Entity @] on this date [@ Agreement Start Date @].

#### **Definitions: The Contract Documents**

a. The capitalized terms used herein shall have the meanings set forth in the General Conditions unless a specific definition therefore is provided herein. Unless otherwise specified, references herein to numbered Articles and paragraphs are to those in this Agreement.