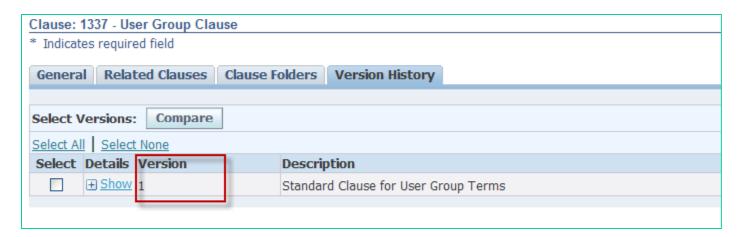

|
| ☐ <u>Hide</u> User                     | Group Clause                                               | 1337                                               | General Terms              |
| This clause is sp<br><i>Template</i> . | ecifically used whem participating in User Group sessions. | Insert a legal paragraph that will eventually be u | tilized in a compilation o |
| This clause is be                      | etween [@Supplier Name@] and [@Legal Entity@] on this      | date [@Agreement Start Date@].                     |                            |
|                                        |                                                            |                                                    |                            |







### Manage Clauses

Version History









#### **Clause Approvals**

 Submit the Clause for approval when all updates and additions have been made.

| Confirmation Clause 1337 - User Group Clause has been submitted for                     | approval. |               |         |               |                  |  |  |
|-----------------------------------------------------------------------------------------|-----------|---------------|---------|---------------|------------------|--|--|
| Clauses                                                                                 |           |               |         |               |                  |  |  |
|                                                                                         |           |               |         |               |                  |  |  |
|