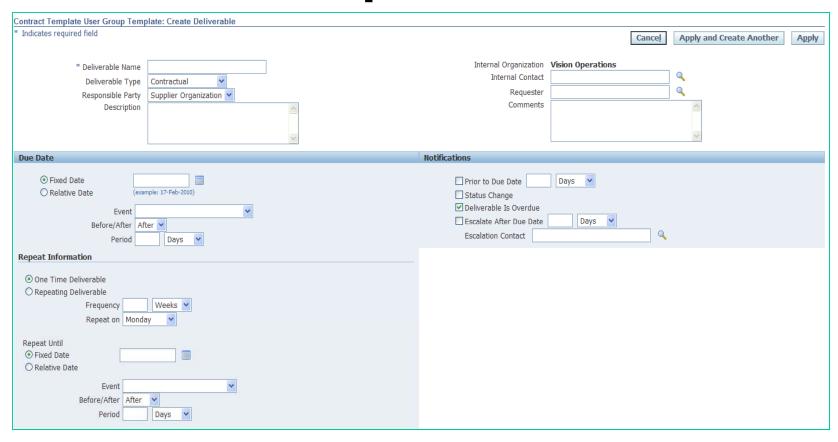

- Deliverables
  - Is typically a non-financial action that the Supplier has to provide in conjunction with the agreement.
    - Insurance records
    - Reporting by a certain date
  - Deliverables can also be internal and serve as reminders
    - Contact Supplier x days prior to contract expiration etc.

| General     | Clauses     | Deliverables | Translated Templates |           |
|-------------|-------------|--------------|----------------------|-----------|
|             |             |              |                      |           |
| Create      | Deliverable | 2            |                      |           |
| Deliverab   | le Name     |              |                      | able Type |
| No dolivora | bles exist. |              | Deliverables summary |           |

Deliverable created

| Confirmation Successfully created deliverables User Group Deliverable. |                  |                                           |           |                  |            |
|------------------------------------------------------------------------|------------------|-------------------------------------------|-----------|------------------|------------|
| Contract Template: User Group Template                                 |                  |                                           |           |                  |            |
|                                                                        |                  |                                           | Cancel Ac | tions Preview Go | Save Apply |
| General Clauses Deliverables Translated Templates                      |                  |                                           |           |                  |            |
|                                                                        |                  |                                           |           |                  |            |
| Create Deliverable Reorder                                             |                  |                                           |           |                  |            |
| Deliverable Name                                                       | Deliverable Type | Responsible Party                         |           | Update           | Delete     |
| <u>User Group Deliverable</u>                                          | Contractual      | Deliverables summary policer Organization |           | 1                | Î          |