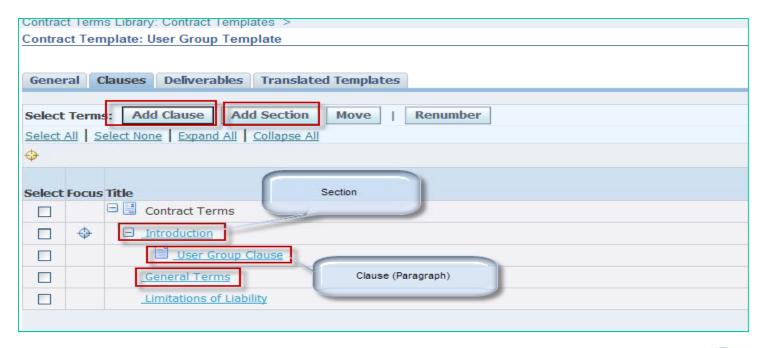

### **Contract Templates**

 Search and create new templates from the Contract Templates function.

 After adding the header information, apply and add details.

Add Sections and Clauses

 Add as many clauses as it takes to complete the boilerplate (Contract Template)

| Select   | Terms     | s: Add Clause Add Section Move Renumber                                           |  |  |  |  |
|----------|-----------|-----------------------------------------------------------------------------------|--|--|--|--|
| Select / | All Se    | elect None   Expand All   Collapse All                                            |  |  |  |  |
| <b>+</b> |           |                                                                                   |  |  |  |  |
| Select   | Focus     | Title                                                                             |  |  |  |  |
|          |           | Contract Terms                                                                    |  |  |  |  |
|          | <b>-</b>  | ☐ <u>Introduction</u>                                                             |  |  |  |  |
|          |           | User Group Clause                                                                 |  |  |  |  |
|          |           | Definitions: The Contract Documents                                               |  |  |  |  |
|          | <b>+</b>  | General Terms                                                                     |  |  |  |  |
|          |           | _Access to Records                                                                |  |  |  |  |
|          |           | Assignment; Subcontracting                                                        |  |  |  |  |
|          | <b>\$</b> | ☐ Limitations of Liability                                                        |  |  |  |  |
|          |           | 52.216-24 Limitation of Government Liability                                      |  |  |  |  |
|          |           | 52.219-27 Notice of Total Service-Disabled Veteran-Owned Small Business Set-Aside |  |  |  |  |
| Select   | Terms     | s: Add Clause Add Section Move Renumber                                           |  |  |  |  |

#### Introduction

#### User Group Clause

This clause is specifically used whem participating in User Group sessions. Insert a legal paragraph that will eventually be utilized in a compilation of clauses that define a complete <u>Contract Template</u>. This clause is between [@ Supplier Name @] and [@ Legal Entity @] on this date [@ Agreement Start Date @].