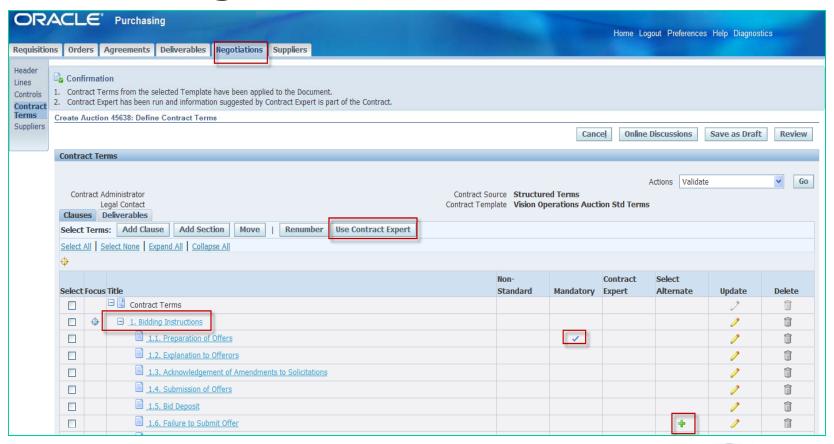

# **Sourcing and Contracts**

- Create negotiations that include your boilerplate terms and conditions.
- The integration of Contracts into sourcing allows you to present the supplier with a complete view of your RFQ.
- Get the best price based on all of your requirements.

# **Sourcing and Contracts**

|                                                                                                                                                                       |   | Canco | el Online D | iscussi | ons               | Save as Draft      | R | eview |
|-----------------------------------------------------------------------------------------------------------------------------------------------------------------------|---|-------|-------------|---------|-------------------|--------------------|---|-------|
|                                                                                                                                                                       |   |       | A           | ctions  | Validate          | 1                  | ~ | Go    |
| Contract Source Structured Terms Contract Template Vision Operations Auction Std Terms Update Contract Upload Contract  Lock Contract Update Variable Values Validate |   |       |             |         | Upload Contract   |                    |   |       |
|                                                                                                                                                                       |   |       |             |         | Download Contract |                    |   |       |
|                                                                                                                                                                       |   |       |             |         |                   |                    |   |       |
|                                                                                                                                                                       |   |       |             |         |                   |                    |   |       |
|                                                                                                                                                                       |   |       |             |         |                   | or Clause Updates  |   |       |
|                                                                                                                                                                       |   |       |             |         | Remove            |                    |   |       |
| Non                                                                                                                                                                   | - |       | Contract    | Select  | Review            | Contract Deviation | S |       |