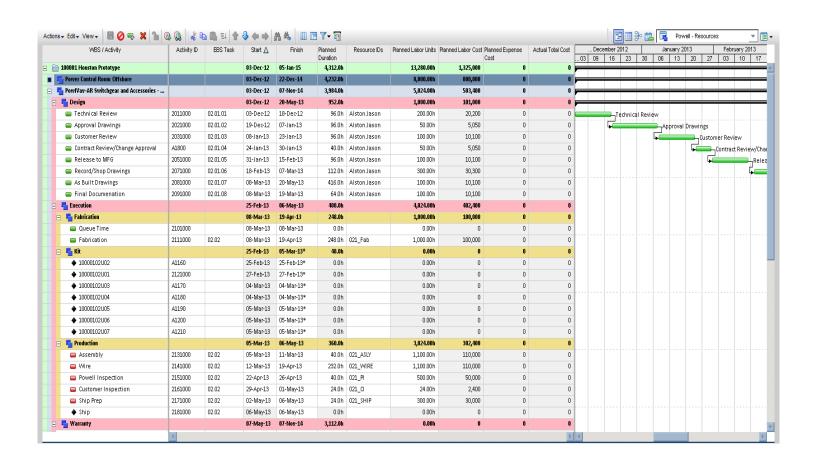

#### **Project Structure**

#### **Project Structure**

- Product 1
  - Design
    - Design Activity A
    - Design Activity B
  - Execution
    - Execution Activity
- Product 2