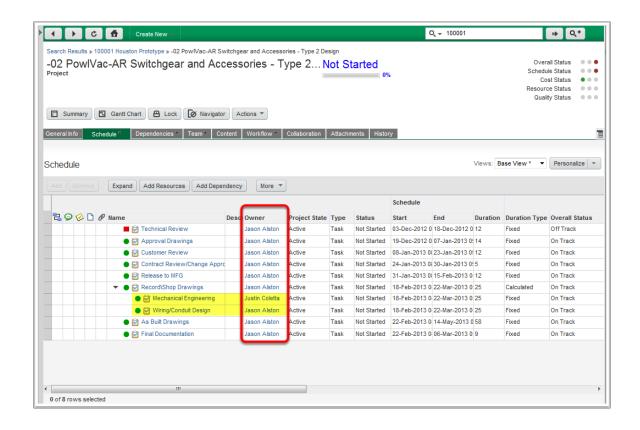

#### **Project Structure**

#### **Project Structure**

- Product 1
  - Design
    - Design Activity A
    - Design Activity B
  - Execution
    - Execution Activity
- Product 2