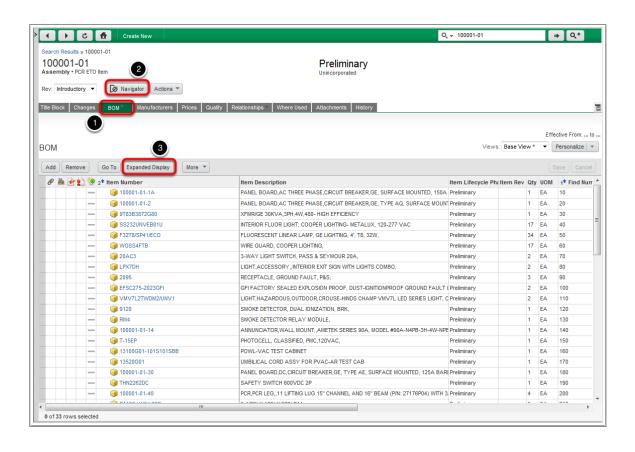

#### **Integration 2 – Agile / Oracle EBS Apps**

#### Integration 2 – Agile / Oracle EBS Apps

| Trans                                     |                | nnsformer, Oil Filled, Three Ph | Preliminary Unincorporated                                  |      |        |
|-------------------------------------------|----------------|---------------------------------|-------------------------------------------------------------|------|--------|
| Title E                                   | Block Cha      | anges BOM Manufactur            | ers Sites Relationships Where Used Attachments History      |      | 1      |
| Page 1                                    | Two   Page Th  | ree                             |                                                             | Save | Cancel |
|                                           |                | * Number:                       | 100005-03-1A                                                | 123  | Â      |
|                                           |                | * Subclass:                     | Transformer                                                 | •    |        |
| Default Life<br>Phase for                 |                | Lifecycle Phase:                | Preliminary                                                 |      | =      |
| items                                     |                | * Description:                  | TRANSFORMER, DRY TYPE, THREE PHASE, LOAD CENTER TRANSFORMER |      |        |
| EBS Sho                                   | ort            |                                 | ,                                                           |      |        |
| Description Purchasi Category for example | ing<br>or this | Product Line(s):                |                                                             | 8-   |        |
|                                           | =              | Rev Incorp Date:                |                                                             | _    |        |
| Subclass is                               |                | Rev Release Date:               |                                                             |      |        |
| to classify P                             |                | Effectivity Date:               |                                                             |      |        |
| template w<br>Part Catego                 |                | Part Category:                  |                                                             | •    |        |
| for user's s                              |                | * Make / Buy:                   | Buy                                                         | •    |        |
|                                           |                |                                 |                                                             |      | *      |

#### Integration 2 – Agile / Oracle EBS Apps