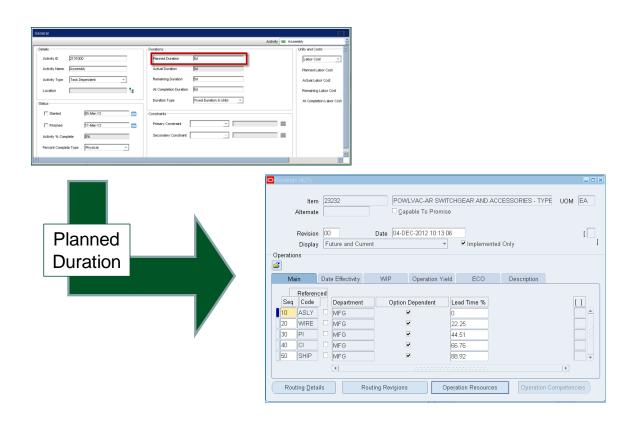

| Effectivity Date:               |                                                             |      |        |
| template w<br>Part Catego                 |                | Part Category:                  |                                                             | •    |        |
| for user's s                              |                | * Make / Buy:                   | Buy                                                         | •    |        |
|                                           |                |                                 |                                                             |      | *      |



#### Integration 2 – Agile / Oracle EBS Apps





#### Integration 3 – EBS Projects / EBS Apps





#### Integration 3 – EBS Projects / EBS Apps





















#### **Lessons Learned and Phase 2**

- Lessons Learned
  - User understanding of downstream impacts.
  - Security of project synchronization
    - Synchronize Project Financials
    - Synchronize Project Schedule
- Phase 2
  - Automation of Synchronization



Jon Moll







We appreciate your feedback and insight

You may complete the session evaluation either on paper or online via the mobile app



COLLABORATE 14